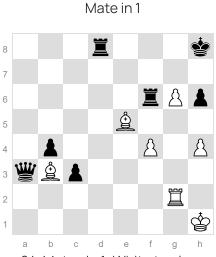

## Mate in 1 Puzzles

Chess Wins ChessWins.com

Mate in 1

2. Mates in 1 : White to play -Mate in 1

8

8. Mates in 1: White to play -Mate in 1

3. Mates in 1 : White to play -Mate in 1

Mate in 1