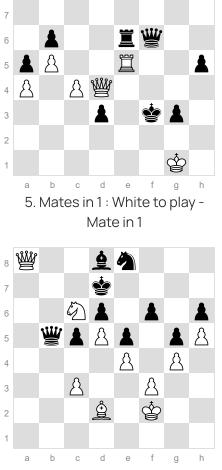

## Mate in 1 Puzzles

Chess Wins ChessWins.com

Mate in 1

2. Mates in 1 : White to play -Mate in 1

8

8. Mates in 1: White to play -Mate in 1

3. Mates in 1 : White to play -Mate in 1

Mate in 1