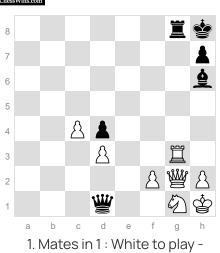

## Mate in 1 Puzzles

Chess Wins ChessWins.com

Mate in 1

2. Mates in 1 : White to play -Mate in 1

8

8. Mates in 1: White to play -Mate in 1

3. Mates in 1 : White to play -Mate in 1

Mate in 1