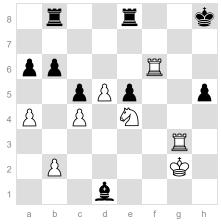

## Mate in 1 Puzzles

Chess Wins ChessWins.com

Mate in 1

2. Mates in 1 : White to play -Mate in 1

8

8. Mates in 1: White to play -Mate in 1

3. Mates in 1 : White to play -Mate in 1

Mate in 1