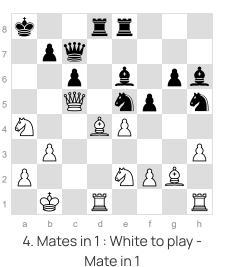

## Mate in 1 Puzzles

Chess Wins ChessWins.com

Mate in 1

2. Mates in 1 : White to play -Mate in 1

8

8. Mates in 1: White to play -Mate in 1

3. Mates in 1 : White to play -Mate in 1

Mate in 1