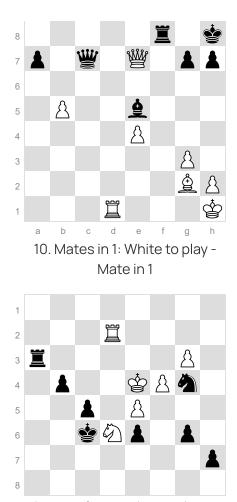

## Mate in 1 Puzzles

Chess Wins ChessWins.com

Mate in 1

2. Mates in 1 : White to play -Mate in 1

8

8. Mates in 1: White to play -Mate in 1

3. Mates in 1 : White to play -Mate in 1

Mate in 1