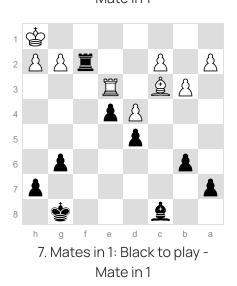

## Mate in 1 Puzzles

Chess Wins ChessWins.com

Mate in 1

2. Mates in 1 : White to play -Mate in 1

8

8. Mates in 1: White to play -Mate in 1

3. Mates in 1 : White to play -Mate in 1

Mate in 1