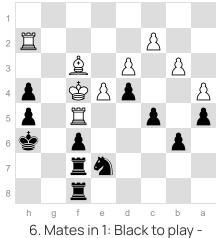

## Mate in 1 Puzzles

Chess Wins ChessWins.com

Mate in 1

2. Mates in 1 : White to play -Mate in 1

8

8. Mates in 1: White to play -Mate in 1

3. Mates in 1 : White to play -Mate in 1

Mate in 1