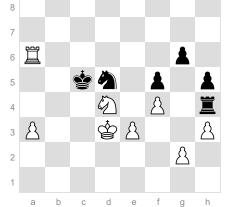

## Mate in 1 Puzzles

Chess Wins ChessWins.com

Mate in 1

2. Mates in 1 : White to play -Mate in 1

8

8. Mates in 1: White to play -Mate in 1

3. Mates in 1 : White to play -Mate in 1

Mate in 1