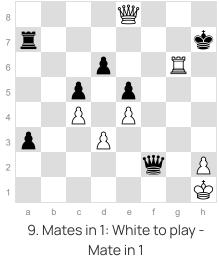

## Mate in 1 Puzzles

Chess Wins ChessWins.com

Mate in 1

2. Mates in 1 : White to play -Mate in 1

8

8. Mates in 1: White to play -Mate in 1

3. Mates in 1 : White to play -Mate in 1

Mate in 1